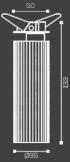

## **RECESSED SPOT LIGHT**

| 7 | _ |              | - | 2   |
|---|---|--------------|---|-----|
|   |   | <u></u><br>테 | f | l   |
|   |   |              |   | l   |
|   |   |              |   | 133 |
|   |   |              |   | l   |
|   |   |              |   |     |
|   | Ç | 935          | • |     |

| Power:           | Body Color:                 |  |  |
|------------------|-----------------------------|--|--|
| 5W               | GOLD                        |  |  |
| Beam Angle:      | Lumen Output:               |  |  |
| 24°              | 300lm                       |  |  |
| Dimension:       | Cutout:                     |  |  |
| Ø35 x 133 (H) mm | Ø45 mm                      |  |  |
| Material:        | Power Factor:               |  |  |
| Aluminium        | <b>&gt;</b> 0.95            |  |  |
| Operating System | Input Voltage:              |  |  |
| ■ ON/OFF         | 100-240 VAC /<br>50 ~ 60 Hz |  |  |