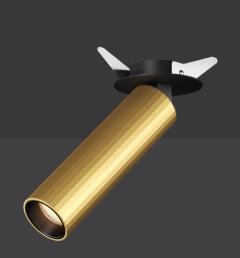

## **RIOX** - CLOVER

Ordering Code : OA 76065

## **RECESSED SPOT LIGHT**

| 7 | _ |              | - | 2   |
|---|---|--------------|---|-----|
|   |   | <u></u><br>테 | f | l   |
|   |   |              |   | l   |
|   |   |              |   | 133 |
|   |   |              |   | l   |
|   |   |              |   |     |
|   | Ç | 935          | • |     |

| Power:           | Body Color:                 |  |  |
|------------------|-----------------------------|--|--|
| 5W               | GOLD                        |  |  |
| Beam Angle:      | Lumen Output:               |  |  |
| 24°              | 300lm                       |  |  |
| Dimension:       | Cutout:                     |  |  |
| Ø35 x 133 (H) mm | Ø45 mm                      |  |  |
| Material:        | Power Factor:               |  |  |
| Aluminium        | <b>&gt;</b> 0.95            |  |  |
| Operating System | Input Voltage:              |  |  |
| ■ ON/OFF         | 100-240 VAC /<br>50 ~ 60 Hz |  |  |