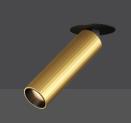

## **RIOX** - CLOVER

Ordering Code : OA 76065

## **RECESSED SPOT LIGHT**

| 7 | _ |              | - | 2   |
|---|---|--------------|---|-----|
|   |   | <u></u><br>테 | f | l   |
|   |   |              |   | l   |
|   |   |              |   | 133 |
|   |   |              |   | l   |
|   |   |              |   |     |
|   | Ç | 935          | • |     |

| Power:           | Body Color:                 |  |  |
|------------------|-----------------------------|--|--|
| 5W               | GOLD                        |  |  |
| Beam Angle:      | Lumen Output:               |  |  |
| 24°              | 300lm                       |  |  |
| Dimension:       | Cutout:                     |  |  |
| Ø35 x 133 (H) mm | Ø45 mm                      |  |  |
| Material:        | Power Factor:               |  |  |
| Aluminium        | <b>&gt;</b> 0.95            |  |  |
| Operating System | Input Voltage:              |  |  |
| ■ ON/OFF         | 100-240 VAC /<br>50 ~ 60 Hz |  |  |